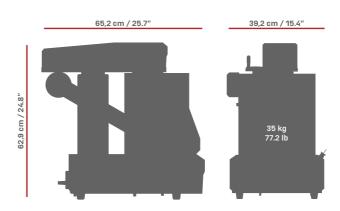

## Data sheet

|                                 | FIBERLUX                                   | FIBERLUX NANO |  |
|---------------------------------|--------------------------------------------|---------------|--|
| Output power                    | 30 W                                       | 60 W          |  |
| Wave length                     | 1064 nm                                    |               |  |
| $M^2$                           | < 1.8                                      |               |  |
| Power supply                    | 230 V AC, 50/60 Hz (110 on request) - 1 kW |               |  |
| Working space dimension (LXDXH) | 25x25x31 cm / 9,8"x 9.8"x 12.2"            |               |  |
| Weight                          | 35 kg - 77.2 lb                            |               |  |
| Focal 100: marking area / spot  | 6x6 cm / 2.4"x 2.4" / 16 um                |               |  |
| Focal 160: marking area / spot  | 10x10 cm / 3.9"x 3.9" / 26 um              |               |  |
| Speed of galvo head             | 5000 mm/s                                  |               |  |
| Max pulse energy                | 1,5 mJ                                     |               |  |
| Max frequency                   | 60 kHz                                     | 4000 kHz      |  |
| Cooling system                  | Air cooled                                 |               |  |
| Pulse duration                  | 10 - 100 ns                                | 2 - 500 ns    |  |
| Laser class                     | IV                                         |               |  |