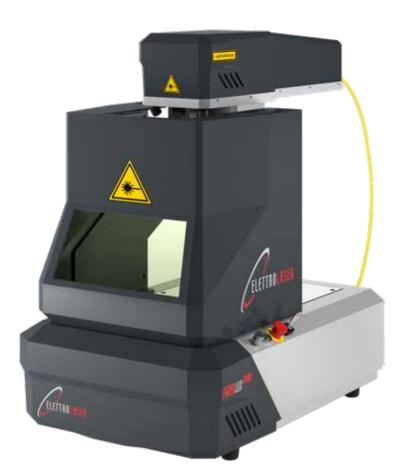

## FIBERLUX NANO

Laser marking and micro cutting

Fiberlux NANO is the compact model in the ElettroLaser range, designed to offer a high-quality laser marking system at an affordable price. Based on the innovations of the FiberLUX series, it integrates an ytterbium fiber laser source, which is eco-friendly and requires minimal maintenance. With its small footprint and fully accessible work chamber, Fiberlux NANO is available in two power versions: 30W and 60W.