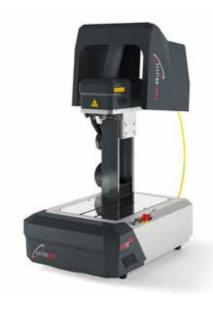

## FIBERLUX NANO

Laser marking and micro cutting

Fiberlux NANO is the compact model in the ElettroLaser range, designed to offer a high-quality laser marking system at an affordable price. Based on the innovations of the FiberLUX series, it integrates an ytterbium fiber laser source, which is eco-friendly and requires minimal maintenance. With its small footprint and fully accessible work chamber, Fiberlux NANO is available in two power versions: 30W and 60W.