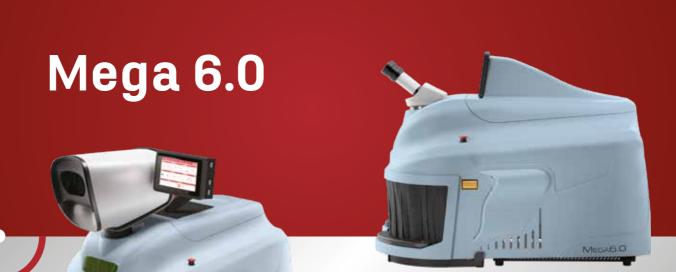

elettrolaser.com elettrolaser.com

DISPONIBILE CON 3D VISION SYSTEM

The Mega 6.0 is a professional laser welding machine for microwelding applications. Building on the best features of the Mega SILVER (spacious welding chamber and dual cooling system), it stands out for improved energy efficiency and laser shot quality. Equipped with SM00TH SPOT technology, it ensures better distribution of filler material and superior welding finishes. Ideal for welding silver and reflective materials, the Mega 6.0 is designed for intensive production and offers a 3D VISION option for a stereoscopic view of the welding area.

## Plus

- · Smooth Spot Technology
- · Preloaded Demo Videos
- · Dual Cooling System