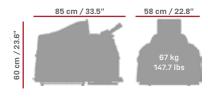

## Data sheet

| Laser source and wave length | Nd:Ce: YAG 1064 nm                           |
|------------------------------|----------------------------------------------|
| Average power                | 100 W                                        |
| Peak power                   | 11 kWp                                       |
| Energy                       | 255 J                                        |
| Impulse time                 | 0,1 ÷ 25 ms                                  |
| Pulse frequency              | 0,5 ÷ 40 Hz                                  |
| Spot diameter                | 0,3 ÷ 2,0 mm (0,05 or 0,1 opt.) Smooth Spot  |
| Spot setting                 | Motorized                                    |
| Wave programs                | Pulse Shaping 6 preset                       |
| Memories cell stored         | 100                                          |
| Internal chamber control     | Joystick                                     |
| External control             | 7" Color Touch Screen                        |
| Power supply                 | 230 V AC, 50/60 Hz (110 on request) - 2,2 kW |
| Туре                         | Desktop                                      |
| Argon nozzle                 | Yes                                          |