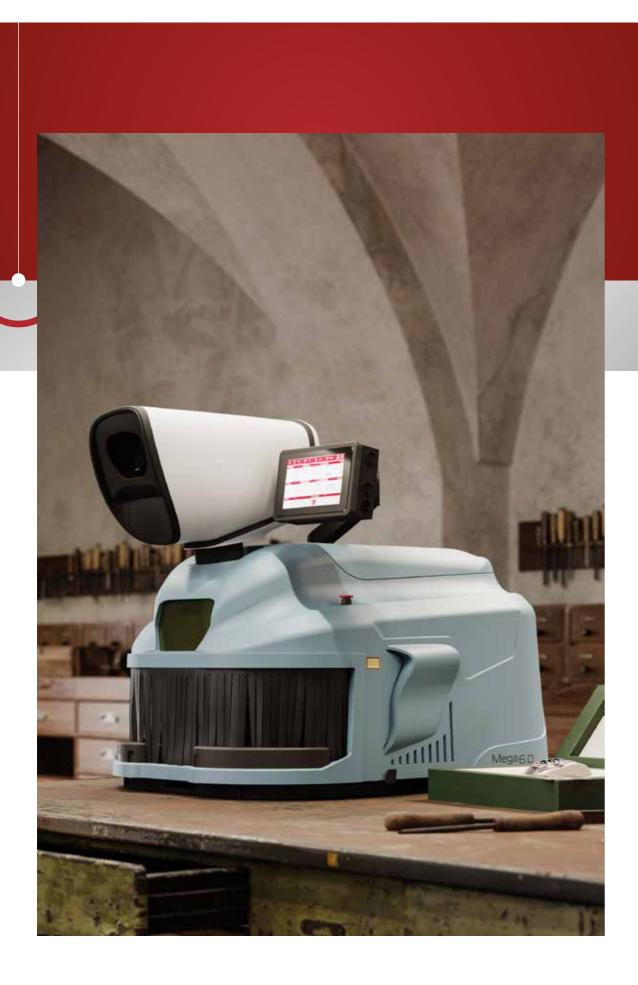

elettrolaser.com elettrolaser.com

DISPONIBILE CON 3D VISION SYSTEM

The Mega 6.0 is a professional laser welding machine for microwelding applications. Building on the best features of the Mega SILVER (spacious welding chamber and dual cooling system), it stands out for improved energy efficiency and laser shot quality. Equipped with SM00TH SPOT technology, it ensures better distribution of filler material and superior welding finishes. Ideal for welding silver and reflective materials, the Mega 6.0 is designed for intensive production and offers a 3D VISION option for a stereoscopic view of the welding area.