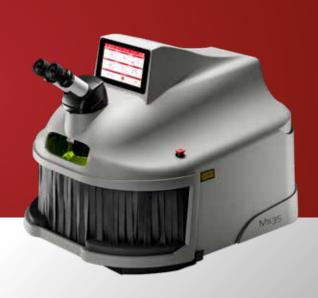

elettrolaser.com elettrolaser.com

MS 3.5

Elettrolaser, driven by relentless Research & Development, introduces the new Laser Welder MS 3.5: small, ultra-compact, and energy-efficient. Ideal for jewelry and dental labs, it ensures precision welding of all precious and non-precious metals. Its innovative design, featuring a reinforced casing, guarantees comfort with ergonomic armrests, low noise levels, and removable drawers. The 7" touchscreen allows users to adjust power, frequency, and laser shot size, with the ability to save up to 100 settings.

## Plus

- · Easily accessible controls
- Water and air cooling
- · Simple and intuitive interface