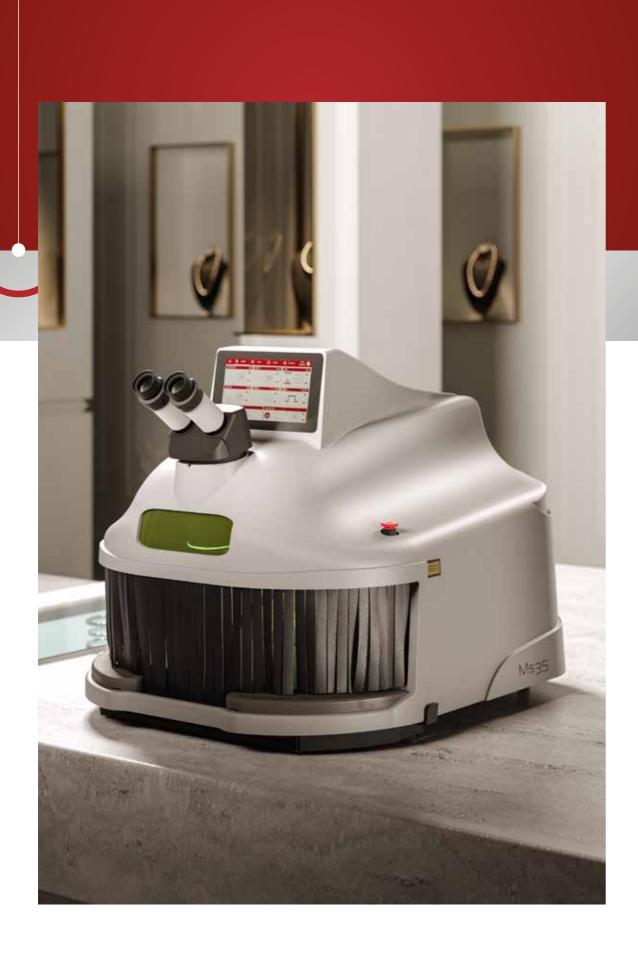

elettrolaser.com elettrolaser.com

MS 3.5

Elettrolaser, driven by relentless Research & Development, introduces the new Laser Welder MS 3.5: small, ultra-compact, and energy-efficient. Ideal for jewelry and dental labs, it ensures precision welding of all precious and non-precious metals. Its innovative design, featuring a reinforced casing, guarantees comfort with ergonomic armrests, low noise levels, and removable drawers. The 7" touchscreen allows users to adjust power, frequency, and laser shot size, with the ability to save up to 100 settings.

## Plus

- · Easily accessible controls
- Water and air cooling
- · Simple and intuitive interface